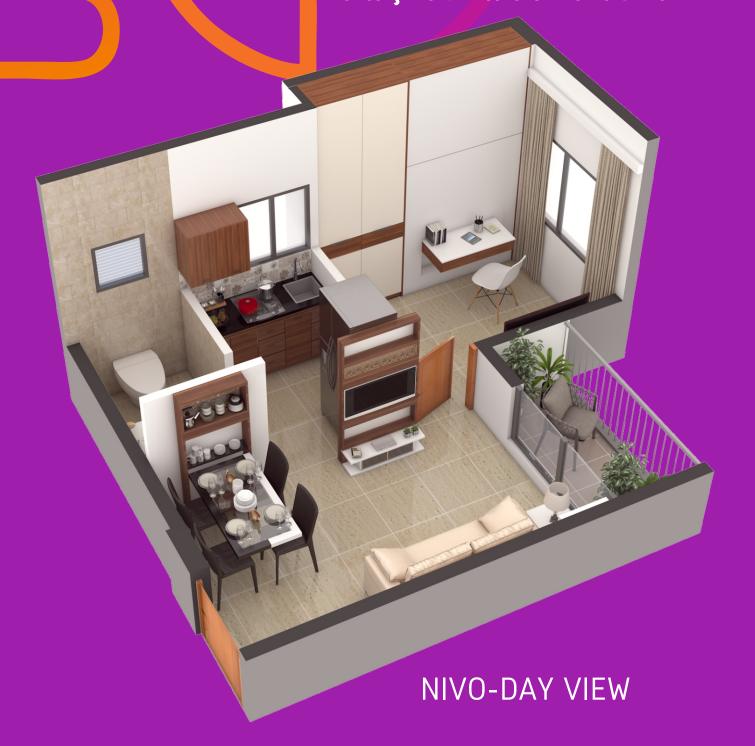

### प्रोजेक्ट फीचर्स

- G+4 बिल्डिंग लिफ्ट के साथ
- खुबसूरती के साथ डिजाईन की गई NIVO और VIVO घर जहां आपको मिलती है जगह को अपने मुताबिक इस्तेमाल करने की आजादी
- प्राकृतिक रूप से रोशन और हवादार घर
- सभी घरों से खुली प्राकृतिक जगह का नजारा

भविष्य को ध्यान में रखकर बनाए घर आपके बजट में

Olympeo Neo City में हमारी यही कोशिश है कि अपने घर का ख्वाब देखने वालों को एक परिपूर्ण घर देना, सबसे कम दाम में। इसीलियें हमने रचना की है NIVO और VIVO घर की जो आपके बजट में है।