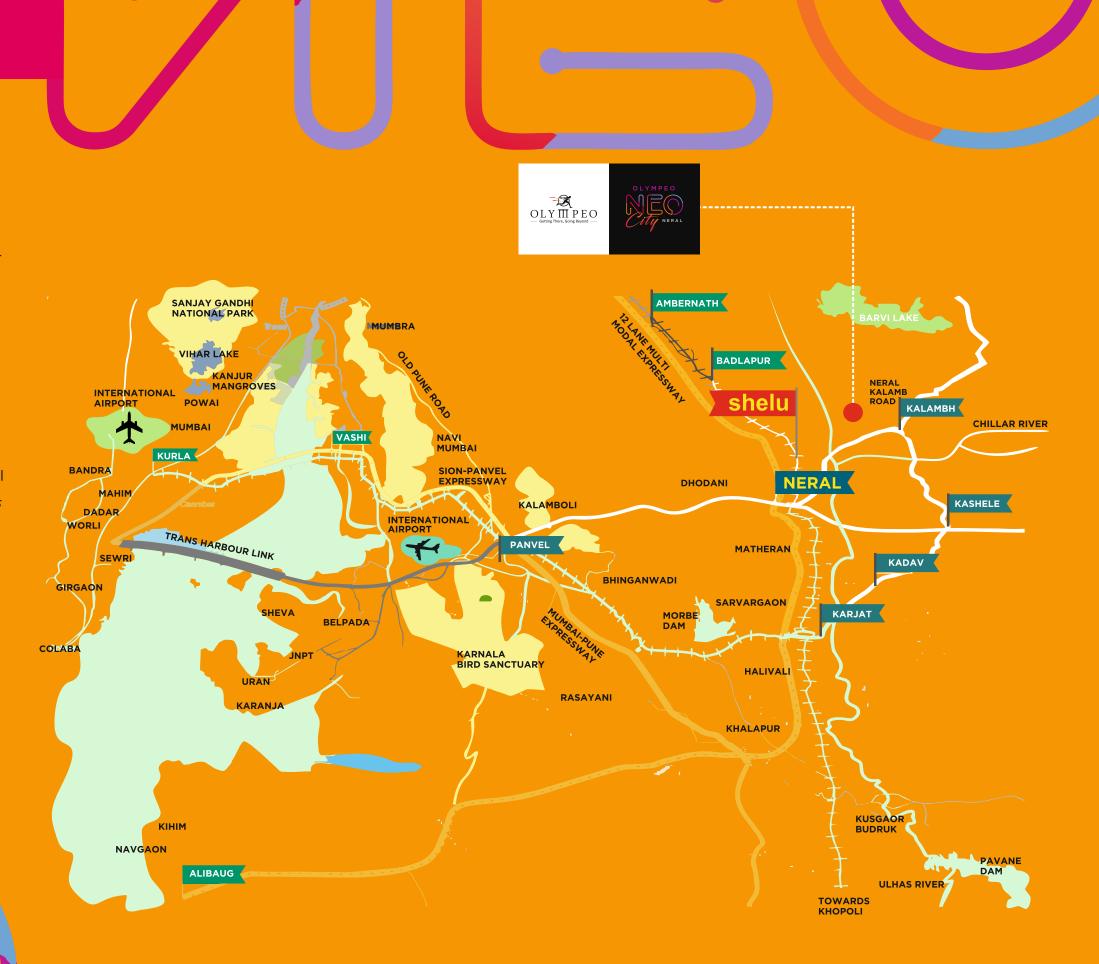

## नेरल - अपार संभावनाओं का शहर

मुंबई से केवल २ घंटे की दूरी पर स्थित नेरल आपको आमंत्रित करता है एक आनंदमय जीवन जीने के लिए।

सह्चाद्री हिल्स नदिया, झरने, हरियाली व पहांडियो से घिरा माथेरान टूरिस्टर्स की पसंदीदा जगह है। माथेरान खूबसूरती के बीच बसा हिल-स्टेशन शहर वासियों के बीच काफी लोकप्रिय है।

हरियाली, पहाड़ियों और झरनों के लिए प्रसिध्द माथेरान करजत के काफी नजदीक स्थित है जो कि ग्रीन जोन घोषित किया गया है। इन सभी खूबियों को ध्यान में रखते हुए हमने एक ऐसे प्रोजेक्ट की रचना की है जो शहर की तरह ही सभी सुख-सुविधांए आपको देता है, प्रकृति की खूबसूरती को नुकसान पहुचाए बिना।

- शेलू रेल्वे स्टेशन से कुछ ही दूरी पर स्थित।
- ४ लेन बदलापूर करजत हाईवे से केवल २ किमी की दूरी पर स्थित।
- केवल ३० मिनट की दूरी, पनवेल और कर्जत के बीच रेल सर्विस शुरु होने के बाद।
- नवी मुंबई ईंटरनेशनल एयरपोर्ट से सिर्फ ४५ मिनट की दूरी पर।
- अंडर कंस्ट्रक्शन पनवेल-चकन हाईवे के निर्माण के बाद केवल ३० मिनट मे पनवेल।
- अंबरनाथ, बदलापूर, रसायनी, उल्लासनगर इंडस्ट्रीयल एरिया से केवल ३० मिनट की दूरी पर।