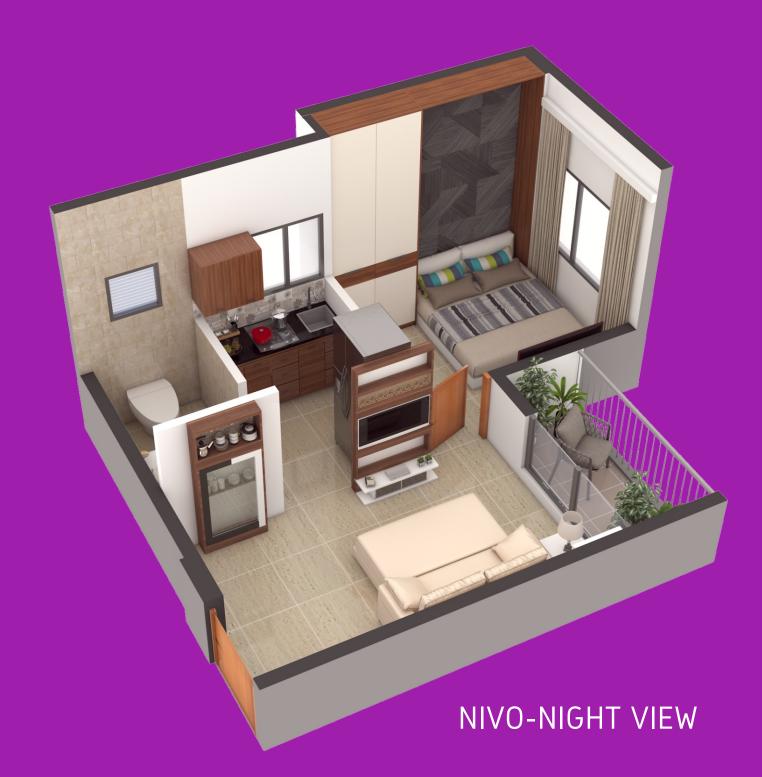

### प्रोजेक्ट फीचर्स

- G+4 बिल्डिंग लिफ्ट के साथ
- खुबसूरती के साथ डिजाईन की गई NIVO और VIVO घर जहां आपको मिलती है जगह को अपने मुताबिक इस्तेमाल करने की आजादी
- प्राकृतिक रूप से रोशन और हवादार घर
- सभी घरों से खुली प्राकृतिक जगह का नजारा

भविष्य को ध्यान में रखकर बनाए घर आपके बजट में

Olympeo Neo City में हमारी यही कोशिश है कि अपने घर का ख्वाब देखने वालों को एक परिपूर्ण घर देना, सबसे कम दाम में। इसीलियें हमने रचना की है NIVO और VIVO घर की जो आपके बजट में है।